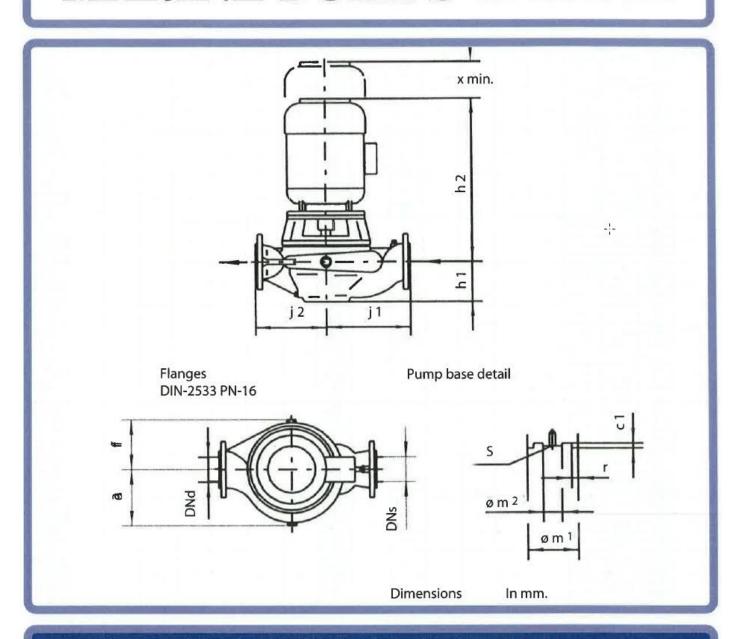

#### Vertical Compact Marine Pumps

## VERTICAL COMPACT MARINE PUMPS



#### $Ask\ SCARDANA\ about\ all\ pump\ replacements$

### **SCARDANA**

DIVISION OF SCARDANA CORPORATION

Toll free Fax: (1) - 877 - 228 - 9879

FAX: (1) - 450 - 671 - 3898

TEL: (1) - 450 - 465 - 2480

E-mail: service@scardana.com

Web: www.scardana.com

# VERTICAL COMPACT MARINE PUMPS

| Pump Size | Motor          |